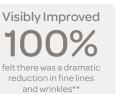

# EXTRAORDINARY RESULTS

In Independent Clinical Trials, the NEW Triple-Tec Anti-Wrinkle Facial delivered impressive results:

95% increase of skin firmness and elasticity after just one treatment\*

68% reduction of depth of fine lines and wrinkles was measured after just one treatment\*