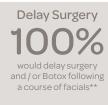

# EXTRAORDINARY RESULTS

In Independent Clinical Trials, the NEW Triple-Tec Anti-Wrinkle Facial delivered impressive results:

95% increase of skin firmness and elasticity after just one treatment\*

68% reduction of depth of fine lines and wrinkles was measured after just one treatment\*